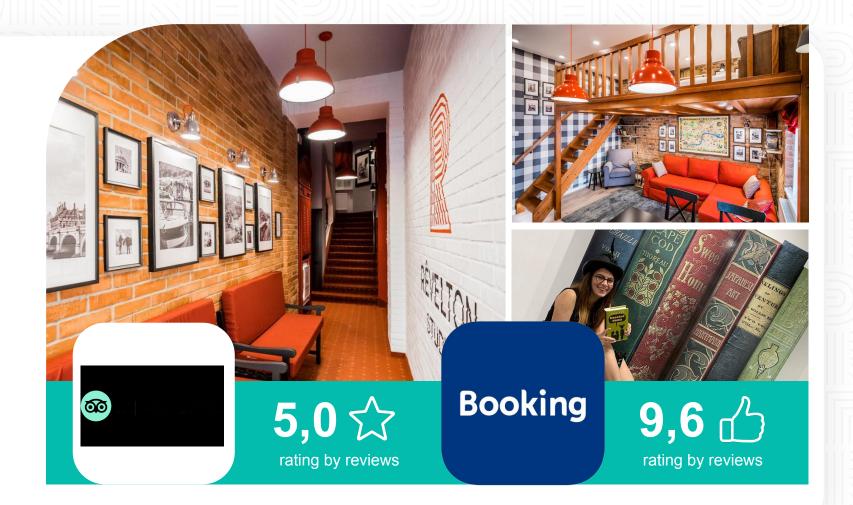

#### **Revelton Studios Prague**

**30** apartments

78% average occupancy

€73 average ADR