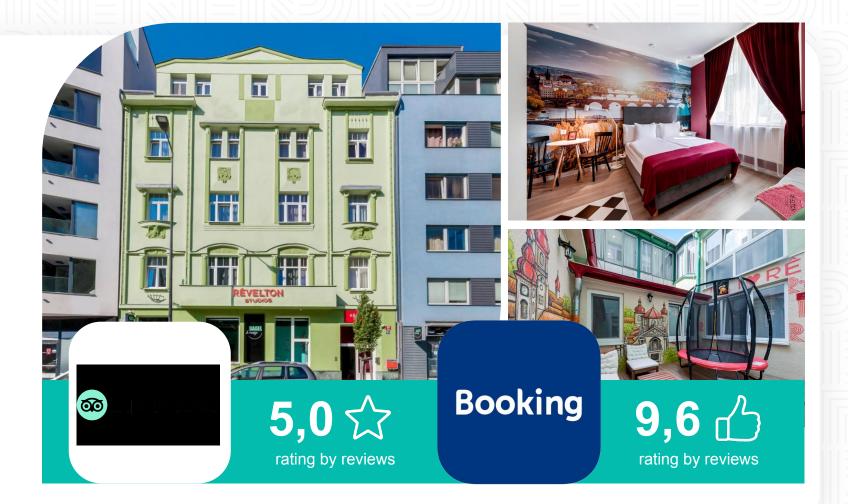

#### **Revelton Studios Prague**

**30** apartments

78% average occupancy

€73 average ADR