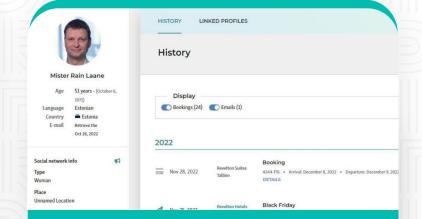

#### Access to guest data

- CRM system adapted to our tasks allows to segment data and increase the percentage of loyal customers
- Key business indicators can be tracked in real time from any device